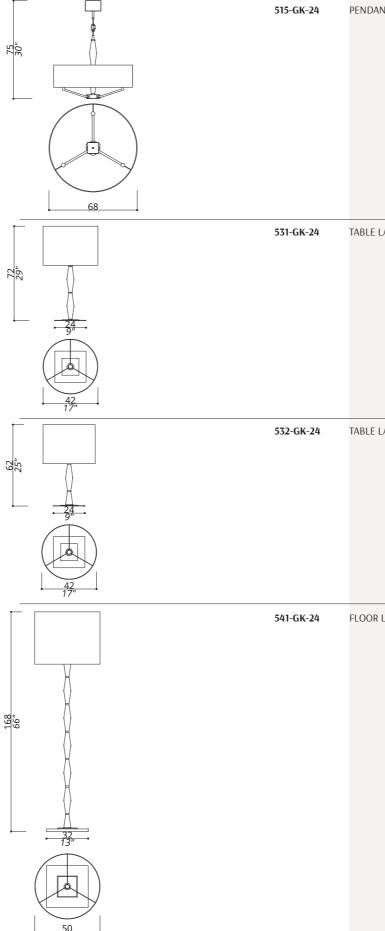

## TOP

| IOF |           |            |                                                                                                                                                                                                                                                     |                       |
|-----|-----------|------------|-----------------------------------------------------------------------------------------------------------------------------------------------------------------------------------------------------------------------------------------------------|-----------------------|
|     | 511-GK-24 | CHANDELIER | TWO LAYERED CHANDELIER; SOLID<br>ALUMINIUM CENTRAL STRUCTURE.<br>50 CENTIMETRES OF CHAIN INCLUDED.<br>STRUCTURE IN L_56 (BLACK MATTE FINISH);<br>CONNECTION BOX AND DETAILS IN F_15<br>(SATIN GOLD FINISH).<br>SHADES IN TS_24 (GOLD TREVIRA WAVE). | 12 LIGHTS<br>TYPE E14 |
|     | 511-BB-27 |            | STRUCTURE AND DETAILS IN F_10 (NATURAL<br>BRASS FINISH); SHADES IN TS_27 (RAW LINEN).                                                                                                                                                               |                       |
|     | 512-GK-24 | CHANDELIER | TWO LAYERED CHANDELIER; SOLID<br>ALUMINIUM CENTRAL STRUCTURE.<br>50 CENTIMETRES OF CHAIN INCLUDED.<br>STRUCTURE IN L_56 (BLACK MATTE FINISH);<br>CONNECTION BOX AND DETAILS IN F_15<br>(SATIN GOLD FINISH).<br>SHADES IN TS_24 (GOLD TREVIRA WAVE). | 9 LIGHTS<br>TYPE E14  |
|     | 513-GK-24 | CHANDELIER | ONE LAYERED CHANDELIER; SOLID<br>ALUMINIUM CENTRAL STRUCTURE.<br>50 CENTIMETRES OF CHAIN INCLUDED.<br>STRUCTURE IN L_56 (BLACK MATTE FINISH);<br>CONNECTION BOX AND DETAILS IN F_15<br>(SATIN GOLD FINISH).<br>SHADES IN TS_24 (GOLD TREVIRA WAVE). | 6 LIGHTS<br>TYPE E14  |
|     | 521-GK-24 | WALL LAMP  | STRUCTURE IN L_56 (BLACK MATTE FINISH);<br>WALL FIXTURE AND DETAILS IN F_15<br>(SATIN GOLD FINISH).<br>SHADE IN TS_24 (GOLD TREVIRA WAVE).                                                                                                          | 1 LIGHT<br>TYPE E14   |

|        |                                         | 3 LIGHTS<br>TYPE E14 |
|--------|-----------------------------------------|----------------------|
| ELAMP  |                                         | 1 LIGHT<br>TYPE E27  |
| E LAMP |                                         | 1 LIGHT<br>TYPE E27  |
| R LAMP | = ````````````````````````````````````` | 1 LIGHT<br>TYPE E27  |
|        |                                         | 193 🕥                |